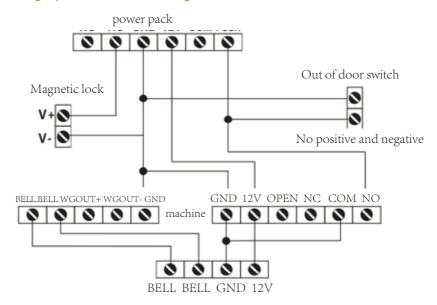

tification and has the characteristics of irreplaceability, non-copying, and uniqueness.

| Screen size          | 2.4inch          |
|----------------------|------------------|
| ID/IC card           | ID (IC Optional) |
| User capacity        | 3000             |
| Fingerprint capacity | 3000             |
| Password capacity    | 3000             |
| Data capacity        | 80000            |
| Recognition speed    | ≤ÌS              |

| FAR                  | ≤0.0001%    |
|----------------------|-------------|
| FR                   | ≤0.1%       |
| Power                | 12V1A       |
| Ambient temperature  | -10°C~45°C  |
| Environment humidity | 20~80%      |
| Product Size         | 200*84*31mm |
| Language             | English     |

## Fingerprint machine wiring instructions